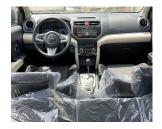

## Dimension, Capacities & Suspensions

DIMENSIONS (mm): 4,475 mm length, 1,700 mm width, 1,695 mm height, and 2,685 mm wheelbase

**BRAKES**:

**GROUND CLEARANCE:** 

| FUEL TANK CAPACITY:         |
|-----------------------------|
| WHEEL BASE:                 |
| GROSS WEIGHT (kg): 1,240 kg |
| FUEL SYSTEM:                |
| SUSPENSION:                 |