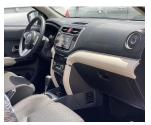

## Dimension, Capacities & Suspensions

DIMENSIONS (mm): 4,475 mm length, 1,700 mm width, 1,695 mm height, and 2,685 mm wheelbase

**BRAKES**:

**GROUND CLEARANCE:** 

| FUEL TANK CAPACITY:         |
|-----------------------------|
| WHEEL BASE:                 |
| GROSS WEIGHT (kg): 1,240 kg |
| FUEL SYSTEM:                |
| SUSPENSION:                 |