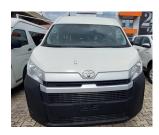

Address: 90B Opebi Road, Ikeja, Lagos, Nigeria

Web Address: wonderwheelsng.com/

Phone Number: 08182222639 / 012913112 / 0700Wonderwheel

Email: info@wonderwheelsng.com sales@wonderwheelsng.com

Rear camera Toyota Hiace features a 3.5litres four-cylinder that produces 130kW of power and maximum torque of 420 Nm. The engine is mated to a six-speed automatic transmissio