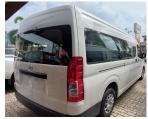

Address: 90B Opebi Road, Ikeja, Lagos, Nigeria

Web Address: wonderwheelsng.com/

Phone Number: 08182222639 / 012913112 / 0700Wonderwheel

Email: info@wonderwheelsng.com sales@wonderwheelsng.com

Rear camera Toyota Hiace features a 3.5litres four-cylinder that produces 130kW of power and maximum torque of 420 Nm. The engine is mated to a six-speed automatic transmissio