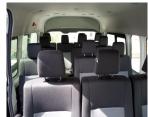

## Dimension, Capacities & Suspensions

DIMENSIONS (mm):

| BRAKES:                      |
|------------------------------|
| GROUND CLEARANCE:            |
| FUEL TANK CAPACITY: 70liters |
| WHEEL BASE:                  |
| GROSS WEIGHT (kg): 2800-3050 |
| FUEL SYSTEM:                 |
| SUSPENSION:                  |