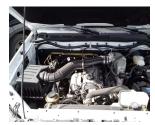

## **ENGINE & TRANSMISSION**

Engine: 4 cylinder

OUTPUT HP/rpm: 130KW

TORQUE kg-m/rpm: 430Nm

TRANSMISSION: MANUAL DRIVE