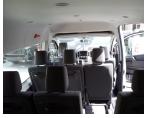

## Dimension, Capacities & Suspensions

DIMENSIONS (mm):

| BRAKES:                      |
|------------------------------|
| GROUND CLEARANCE:            |
| FUEL TANK CAPACITY: 70liters |
| WHEEL BASE:                  |
| GROSS WEIGHT (kg): 2800-3050 |
| FUEL SYSTEM:                 |
| SUSPENSION:                  |