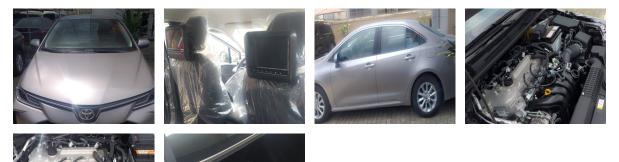

Address: 90B Opebi Road, Ikeja, Lagos, Nigeria

Web Address: wonderwheelsng.com/

Phone Number: 08182222639 / 012913112 / 0700Wonderwheel

Email: info@wonderwheelsng.com sales@wonderwheelsng.com

2.5ltres

Price:

#47,000,000

ENGINE & TRANSMISSION

Engine: 6-Cylinder , 3500cc, 24-valve with Dual VVT-i

OUTPUT HP/rpm: 298/6600

TORQUE kg-m/rpm: 36.3/4700

TRANSMISSION: 8-SPEED AUTOMATIC

Dimension, Capacities & Suspensions

DIMENSIONS (mm):

BRAKES: Front and Rear Disc

GROUND CLEARANCE: 145mm

FUEL TANK CAPACITY:

WHEEL BASE:

GROSS WEIGHT (kg):

FUEL SYSTEM:

SUSPENSION: Front- MacPherson struts (gas filled shock absorbers with a stabilizer bar) Rear- Double wishbone